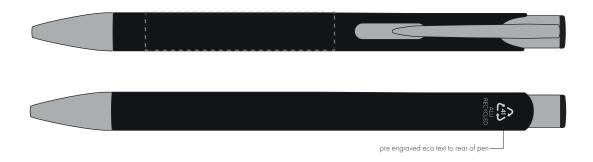

Your Ref: Quantity: Product Code: TPC982001
Our Ref: Version: 1 Product Colour: BLACK

**PRINTING CONCERNS:** 

We stock this item in the following colours

## **PANTONE REFERENCE(S)**

Engrave

ARTWORK SCALE 100% Flat Engrave Area: 50mm x 10mm

Product Image for visualisation - colours may vary

# The dashed line is to demonstrate print area and will not appear on your printed item