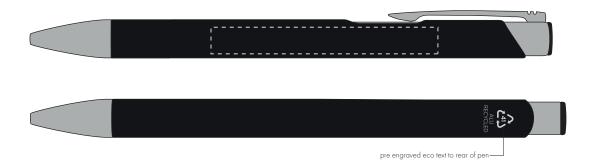

## **PANTONE REFERENCE(S)**

Colour 1

Colour 2

Colour 3

Colour 4

ARTWORK SCALE 100% Standard Print Area: 50mm x 20mm

pre engraved eco text to rear of pen—

Product Image for visualisation - colours may vary

The dashed line is to demonstrate print area and will not appear on your printed item