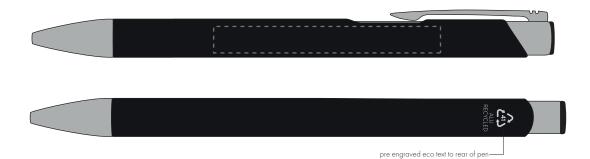

Your Ref: Quantity: Product Code: TPC982001
Our Ref: Version: 1 Product Colour: BLACK

#### **PRINTING CONCERNS:**

We stock this item in the following colours

## **PANTONE REFERENCE(S)**

Colour 1

Colour 2

Colour 3

Colour 4

ARTWORK SCALE 100% Standard Print Area: 50mm x 20mm

pre engraved eco text to rear of pen—

Product Image for visualisation - colours may vary

The dashed line is to demonstrate print area and will not appear on your printed item