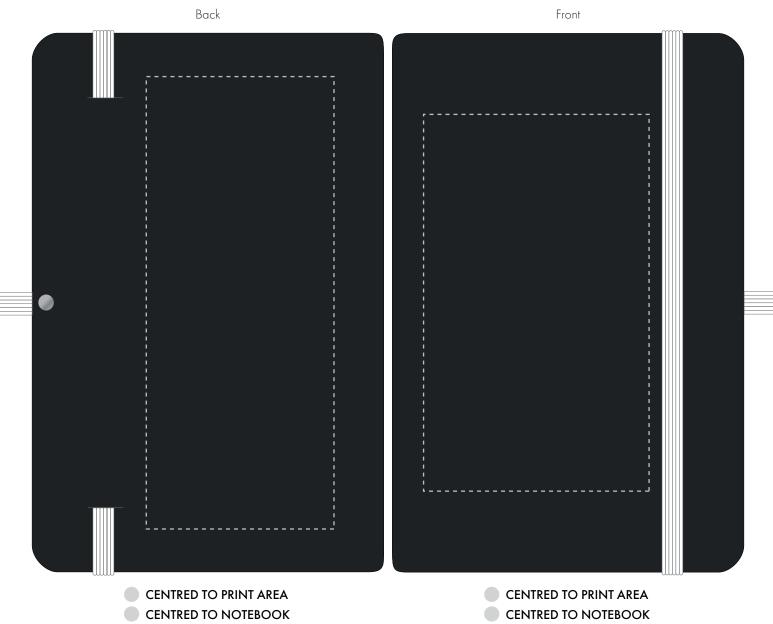

Front

# **PANTONE REFERENCE(S)**

Back

Colour 1

Colour 2

Colour 3

ARTWORK SCALE 100%

**CENTRED TO PRINT AREA** CENTRED TO PRINT AREA

#### PLEASE NOTE:

 All colours including print and product are for visual purposes only and should not be regarded as the actual colour of the product and print.

**CENTRED TO NOTEBOOK** 

- Some products may vary from batch to batch and may differ from previous orders.
- The colour and texture of a product can also have an effect on the final print colour.
- By approving this order we accept that you understand these terms.

1. Your order will not go in to print and production time cannot be confirmed, unless artwork has been approved via the online system.

CENTRED TO NOTEBOOK

The dashed line is to demonstrate print area and will not appear on your printed item