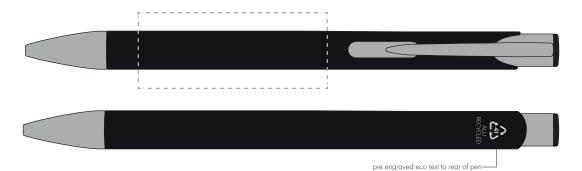

## **PANTONE REFERENCE(S)**

Colour 1

Colour 2

Colour 3

Colour 4

ARTWORK SCALE 100% Standard Print Area: 50mm x 20mm

pre engraved eco text to rear of pen—

Product Image for visualisation - colours may vary

The dashed line is to demonstrate print area and will not appear on your printed item