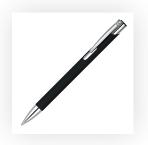

Your Ref: Quantity: Product Code: TPC982001
Our Ref: Version: 1 Product Colour: BLACK

## **PANTONE REFERENCE(S)**

Colour 1

Colour 2

Colour 3

Colour 4

ARTWORK SCALE 100% Standard Print Area: 50mm x 20mm

pre engraved eco text to rear of pen—

Product Image for visualisation - colours may vary