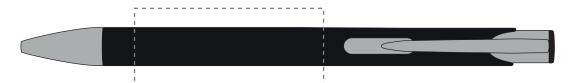

## **PANTONE REFERENCE(S)**

Colour 1

Colour 2

Colour 3

Colour 4

ARTWORK SCALE 100% Standard Print Area: 50mm x 20mm

pre engraved eco text to rear of pen—

Product Image for visualisation - colours may vary

The dashed line is to demonstrate print area and will not appear on your printed item