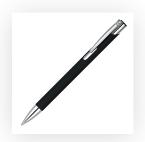

Your Ref: Quantity: Product Code: TPC982001
Our Ref: Version: 1 Product Colour: BLACK

## **PANTONE REFERENCE(S)**

Colour 1

Colour 2

Colour 3

Colour 4

ARTWORK SCALE 100% Standard Print Area: 50mm x 20mm

pre engraved eco text to rear of pen—

Product Image for visualisation - colours may vary