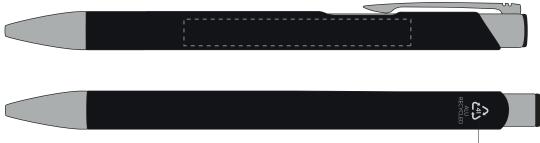

## **PANTONE REFERENCE(S)**

Colour 1

Colour 2

Colour 3

Colour 4

ARTWORK SCALE 100% Standard Print Area: 50mm x 20mm

pre engraved eco text to rear of pen—

Product Image for visualisation - colours may vary

The dashed line is to demonstrate print area and will not appear on your printed item