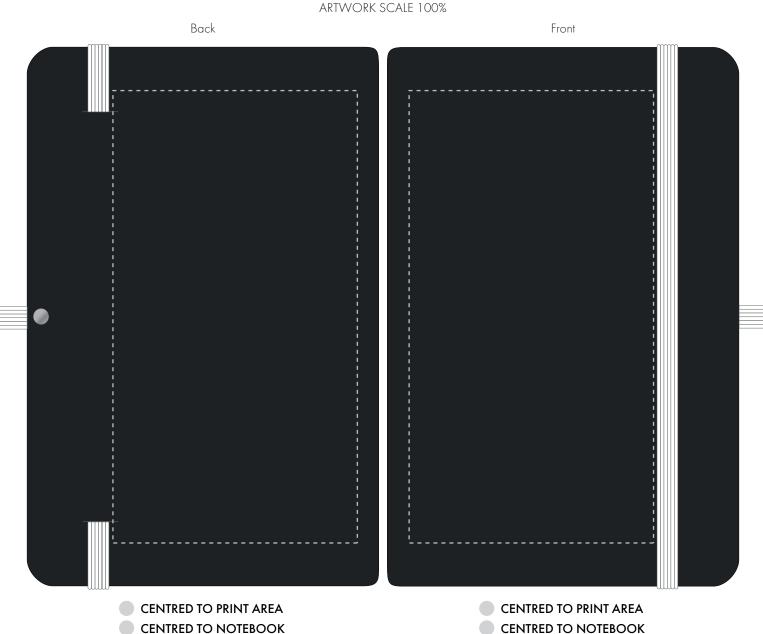

## **PANTONE REFERENCE(S)**

Colour 1

Colour 2

Colour 3

Colour 4

ARTWORK SCALE 100%

Product Image for visualisation - colours may vary

- CENTRED TO PRINT AREA
- CENTRED TO NOTEBOOK

- The dashed line is to demonstrate print area and will not appear on your printed item

  1. Your order will not go in to print and production time cannot be confirmed.
  - 1. Your order will not go in to print and production time cannot be confirmed, unless artwork has been approved via the online system.
  - 2. Once printed, artwork cannot be amended, mistakes must be rectified at visual stage.
  - 3. Claims for faulty goods will be honoured, only if the goods are returned to us. We will not issue credits/refunds for items that have been distributed. Please ensure that goods are satisfactory before distribution
  - 4. We are not responsible for delays during transit.

| ARTWORK SCALE 100%<br>Max print area: 50mm x 120mm |   |
|----------------------------------------------------|---|
|                                                    | 1 |
|                                                    | i |
|                                                    | 1 |
| <br>                                               | 1 |
| <br>                                               | 1 |
|                                                    | 1 |
|                                                    | 1 |
|                                                    | 1 |
|                                                    | 1 |
|                                                    | 1 |
|                                                    |   |
|                                                    |   |
|                                                    |   |
|                                                    | 1 |
| i                                                  | i |